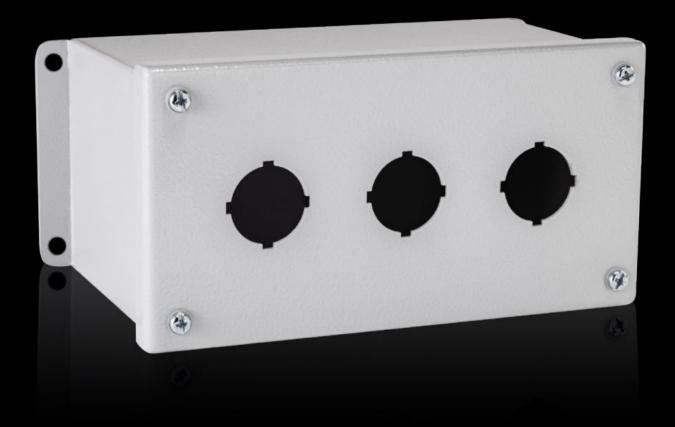

### PB 8017.687 - Pushbutton boxes PB extra deep

The NEMA rated PB series pushbutton box enclosure is designed for indoor use to house pushbuttons, selector switches, and pilot lights. This enclosure protects equipment from dirt, dust, sprayed water, oil, and coolants.

#### **Features**

| Model No.                | PB 8017.687                                                                     |
|--------------------------|---------------------------------------------------------------------------------|
| Material                 | Carbon steel                                                                    |
| Surface finish           | Housing and cover: Dipcoat primed, powder-coated on the outside, textured paint |
| Color                    | RAL 7035                                                                        |
| Supply includes          | Wall mounting bracket                                                           |
|                          | Mounting panel: Zinc-plated Cover screws, captive                               |
| Hole diameter            | 30.5 mm                                                                         |
| Number of holes          | 3                                                                               |
| Number of columns        | 1                                                                               |
| Number of rows           | 3                                                                               |
| Dimensions               | Width: 101 mm                                                                   |
|                          | Height: 203 mm                                                                  |
|                          | Depth: 120 mm                                                                   |
|                          | Width: 3.98 "                                                                   |
|                          | Height: 7.99 "                                                                  |
|                          | Depth: 4.72 "                                                                   |
| Protection category NEMA | NEMA 12                                                                         |
|                          | NEMA 13                                                                         |
|                          | NEMA 4                                                                          |
| Packaging unit           | 1 pc(s).                                                                        |
| Weight/packaging unit    | 1.8 kg                                                                          |
|                          | 4 lb.                                                                           |
| Customs tariff number    | 7326909099                                                                      |
|                          |                                                                                 |